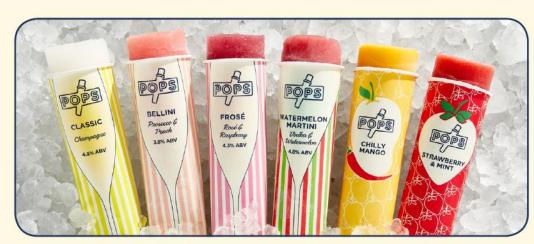

## From only £35 per person

- Edinburgh Zoo Entry
- Complimentary car parking
- Exclusive use of Mansion or Jungle
- Sizzling BBQ/Buffet Feast
- A refreshing POPS Popsicle per guest
- Bar open throughout event
- Disco/DJ Entertainment

## From only £35 per adult & 30 per child

- Edinburgh Zoo Entry
- Complimentary car parking
- Private room within Mansion
- Sizzling BBQ/Buffet Feast
- A refreshing POPS Popsicle per adult
- An ice cream per child
- Animal Masks
- Giant Games for Kids

Minimum numbers attending apply to all packages. Please speak with a member of the events team for further details.

Minimum of 30 is required per flavour of POP.