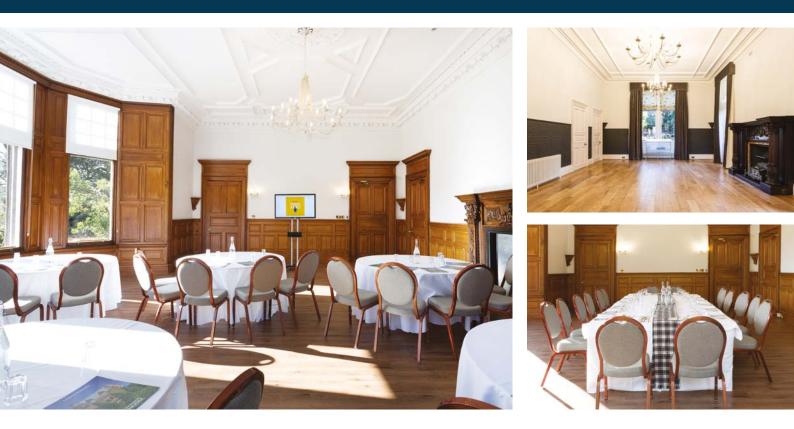

## Our Geddes and Gillespie Rooms can be set up as two separate rooms or joined together to make one large L shaped function suite.

The two rooms combine to become one magnificent oak panelled room with views across the park and access to our gardens. For large formal meetings you can have a work area on one side with a networking and lunch area on the other. However, if the meeting is more informal and you would like some evening entertainment then it is ideal for a work/dining area on one side with a dance floor and DJ, band or ceilidh band on the other.

|                 |                                              | GILLESPIE & GEDDES                                            | CAPACITIES<br>GILLESPIE      | FACILITIES       |
|-----------------|----------------------------------------------|---------------------------------------------------------------|------------------------------|------------------|
|                 | Gillespie<br>Room                            | 100 Banquet                                                   | 90 Theatre                   | Natural Daylight |
|                 |                                              | 120 Reception                                                 | 30 Classroom                 |                  |
|                 |                                              |                                                               | 60 Banquet<br>(no reception) | Conditioning     |
| GF Ground Floor |                                              |                                                               | 30 Boardroon                 |                  |
|                 |                                              | -                                                             | 25 Ushape                    | Access           |
|                 | 9.16<br>8.00<br>4.08<br>9.04<br>5.79<br>4.12 | Length (Gillespie)<br>Width (Gillespie)<br>Height (Gillespie) | GEDDES                       | GF Location      |
|                 |                                              |                                                               | 40 Theatre                   | _                |
|                 |                                              | Length (Geddes)<br>Width (Geddes)<br>Height (Geddes)          | 20 Classroom                 | Car Access       |
|                 |                                              |                                                               | 40 Banquet<br>(no reception) | fillars          |
| Level 1         | Power sockets                                |                                                               | 30 Boardroon                 | n                |
|                 | - Fower sockets                              |                                                               | 40 Cabaret                   | Chandeliers      |